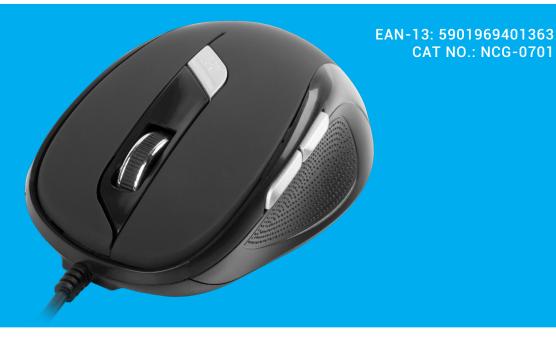

**CAT NO.: NCG-0701** 

## **PRODUCT FEATURES:**

- precise optical sensor,
- 4 levels DPI switch 800/1200/1600/2400 DPI,
- it works on the majority of surfaces,
- 6 buttons,
- ergonomic design,
- full speed USB 2.0

## PRODUCT SPECIFICATION:

| USB 2.0                              |
|--------------------------------------|
| 1,8 m                                |
| Optical                              |
| 2400dpi                              |
| 106x67x38 ±0.5mm                     |
| 6                                    |
| Windows® 2000/ME/XP/<br>Vista/7/8/10 |
|                                      |