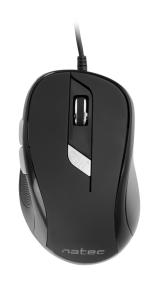

## **PRODUCT FEATURES:**

- precise optical sensor,
- 4 levels DPI switch 800/1200/1600/2400 DPI,
- it works on the majority of surfaces,
- 6 buttons,
- ergonomic design,
- full speed USB 2.0

## PRODUCT SPECIFICATION:

| USB 2.0                              |
|--------------------------------------|
| 1,8 m                                |
| Optical                              |
| 2400dpi                              |
| 106x67x38 ±0.5mm                     |
| 6                                    |
| Windows® 2000/ME/XP/<br>Vista/7/8/10 |
|                                      |