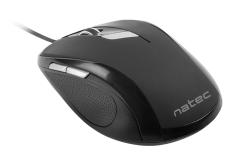

## **PRODUCT FEATURES:**

- precise optical sensor,
- 4 levels DPI switch 800/1200/1600/2400 DPI,
- it works on the majority of surfaces,
- 6 buttons,
- ergonomic design,
- full speed USB 2.0

## PRODUCT SPECIFICATION:

| USB 2.0                              |
|--------------------------------------|
| 1,8 m                                |
| Optical                              |
| 2400dpi                              |
| 106x67x38 ±0.5mm                     |
| 6                                    |
| Windows® 2000/ME/XP/<br>Vista/7/8/10 |
|                                      |